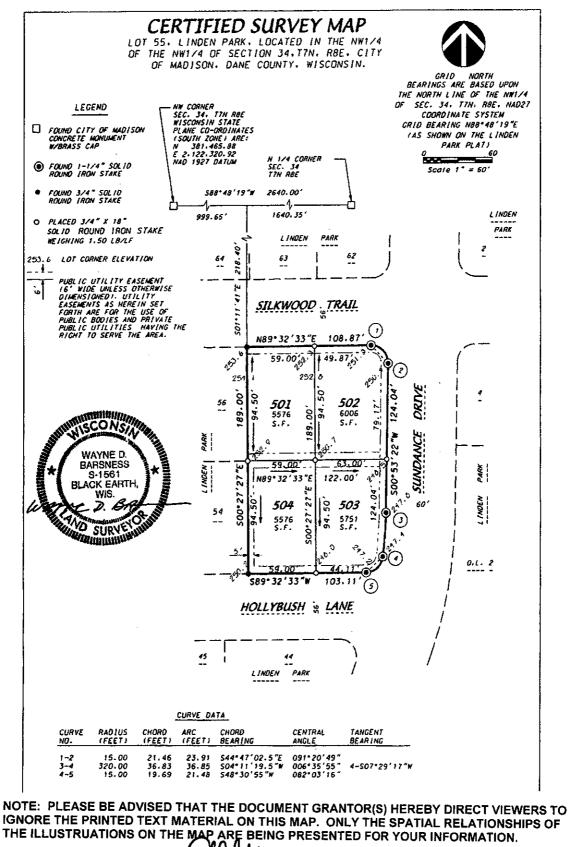

## CSM #12021 OUT OF 0708-342-0606-7 RESIDENTIAL AREA 112 MADISON SCHOOL DISTRICT

Completed 1/16/2007

1.4

| LOT # | PARCEL #              | STREET ADDRESS    |
|-------|-----------------------|-------------------|
| 501   | 0708 - 342 - 0613 - 2 | 8823 SILKWOOD TRL |
| 501   | 0700 0.1              | 8817 SILKWOOD TRL |
| 502   | 0708 - 342 - 0614 - 0 | 610 SUNDANCE DR   |
|       |                       | 8816 HOLLYBUSH LN |
| 503   | 0708 - 342 - 0615 - 8 | 614 SUNDANCE DR   |
|       | 0708 - 342 - 0616 - 6 | 8820 HOLLYBUSH LN |
| 504   | 0100 - 042 - 0010 - 0 |                   |

\*0708-342-0606-7 OBSOLETE