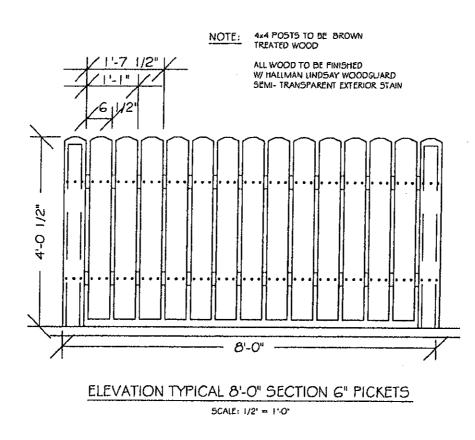

"Fencing shall consist of wood and shall be stained or painted. Four styles of fencing are permitted and are detailed in Exhibits "E-1", "E-2", "E-3" and "E-4", attached.

3) To clarify fence colors, Part D, **Design Guidelines**, Paragraph D-2), **Other Improvements**, Paragraph A), **Fences**, Subparagraph 1, Sub-Subparagraph (d) shall be deleted and replaced in its entirety with the following:

"Fencing colors shall be approved by the ACC. Fencing color is recommended to match the lighter of the home's trim or siding color.

Sub-subparagraphs (a) through (c) of Subparagraph 1 shall remain unchanged.