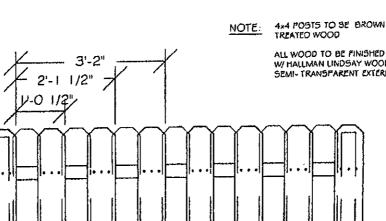

"Fencing shall consist of wood and shall be stained or painted. Four styles of fencing are permitted and are detailed in Exhibits "E-1", "E-2", "E-3" and "E-4", attached.

3) To clarify fence colors, Part D, **Design Guidelines**, Paragraph D-2), **Other Improvements**, Paragraph A), **Fences**, Subparagraph 1, Sub-Subparagraph (d) shall be deleted and replaced in its entirety with the following:

"Fencing at side yards of corner lots shall be placed a minimum of 5' from property line (approximately 6' from sidewalk) for all zoning classifications. A variance for fence placement to a minimum of 3' from property line (approximately 4' from sidewalk) may be granted for if a landscaping plan consisting of a continuous bed of shrubs and/or perennial plants, mulched with bark or stone, is provided for the area between the fence and sidewalk.