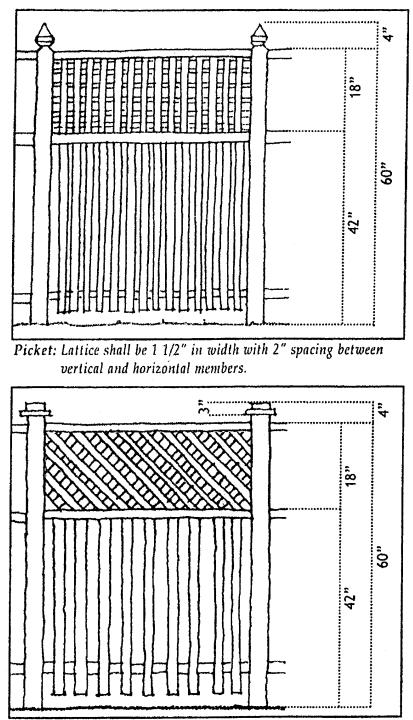

"Fencing shall consist of wood and shall be stained or painted. Four styles of fencing are permitted and are detailed in Exhibits "E-1", "E-2", "E-3" and "E-4", attached.

3) To clarify fence colors, Part D, **Design Guidelines**, Paragraph D-2), **Other Improvements**, Paragraph A), **Fences**, Subparagraph 1, Sub-Subparagraph (d) shall be deleted and replaced in its entirety with the following: