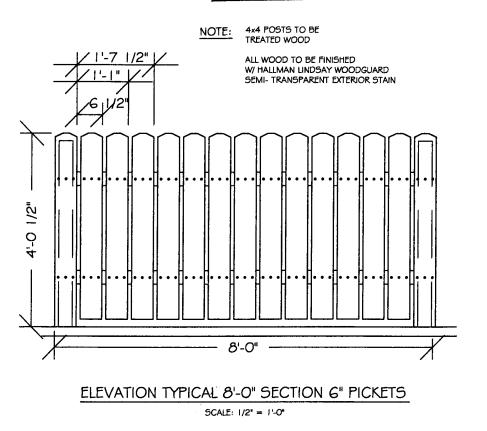

- 1) All capitalized terms as used herein, if not specifically defined herein, shall have the same definition as provided in the Declaration.
- 2) To clarify fence styles, Part D, **Design Guidelines**, Paragraph D-2), **Other Improvements**, Paragraph A), **Fences**, Subparagraph 1), shall be deleted and replaced with the following:

"Fencing shall consist of wood and shall be stained or painted. Four styles of fencing are permitted and are detailed in Exhibits "E-1", "E-2", "E-3" and "E-4", attached.

3) To clarify fence colors, Part D, **Design Guidelines**, Paragraph D-2), **Other Improvements**, Paragraph A), **Fences**, Subparagraph 1, Sub-Subparagraph (d) shall be deleted and replaced in its entirety with the following: