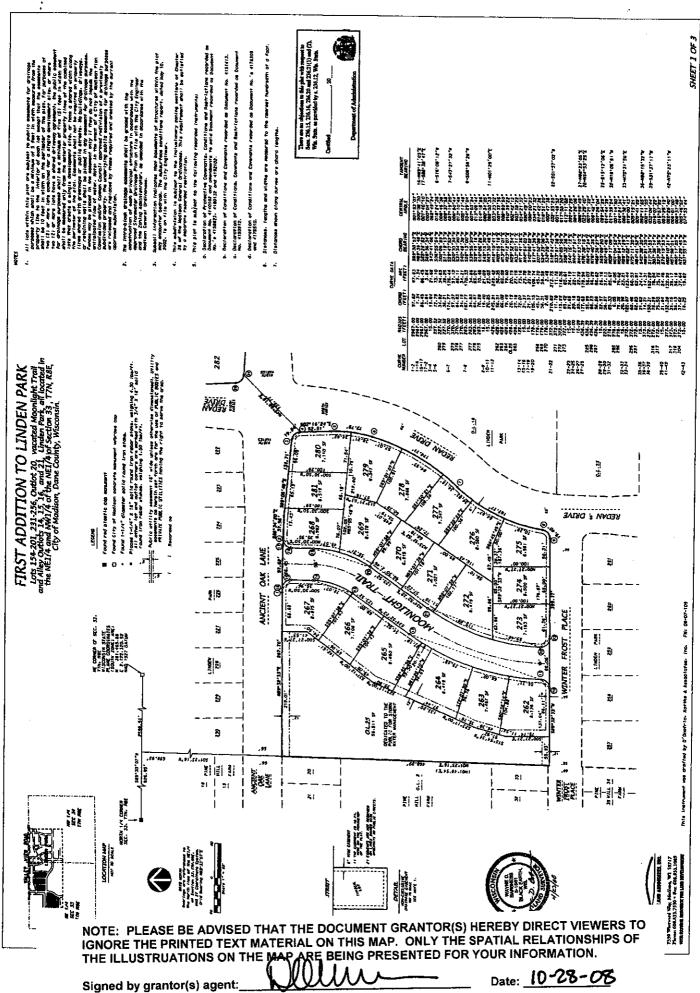

## FIRST ADDITION TO LINDEN PARK

OUT OF 0708-331-1001-1,1002-9,1003-7,1004-5,1005-3,1006-1,1007-9,1008-7,1009-5,1010-2,1101-9,1102-7,1103-5,1104-3,1105-1,1106-9,1107-7,1108-5,1201-7,1202-5,1203-3,1204-1,1205-9,1206-7,1207-5,1208-3,1301-5,1302-3,1303-1,1304-9,1305-7,1306-5,1307-3,1308-1,1401-3,1402-1,1403-9,1404-7,1405-5,1501-1,1502-9,1503-7,1504-5,1505-3,1506-1,1507-9,1508-7,1509-5,1901-3,1902-1,1903-9,1904-7,1905-5,1906-3,1907-1,1908-9,1909-7,2001-0,2002-8,2003-6,2004-4,2005-2,2101-8,2102-6,2103-4,2104-2,2105-0,2106-8,2107-6,2108-4,2109-2,2110-9,2111-7,2112-5 & 2113-3