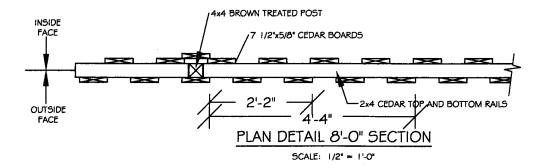

"Fencing shall consist of wood and shall be stained or painted. Four styles of fencing are permitted and are detailed in Exhibits "E-1", "E-2", "E-3" and "E-4", attached.

3) To clarify fence colors, Part D, **Design Guidelines**, Paragraph D-2), **Other Improvements**, Paragraph A), **Fences**, Subparagraph 1, Sub-Subparagraph (d) shall be deleted and replaced in its entirety with the following: