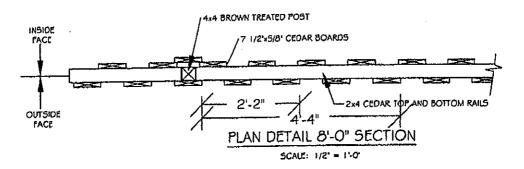

"Fencing shall consist of wood and shall be stained or painted. Four styles of fencing are permitted and are detailed in Exhibits "E-1", "E-2", "E-3" and "E-4", attached.

3) To clarify fence colors, Part D, **Design Guidelines**, Paragraph D-2), **Other Improvements**, Paragraph A), **Fences**, Subparagraph 1, Sub-Subparagraph (d) shall be deleted and replaced in its entirety with the following: