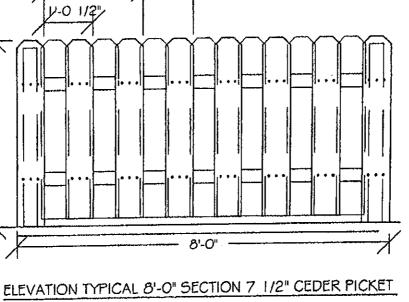

"Fencing shall consist of wood and shall be stained or painted. Four styles of fencing are permitted and are detailed in Exhibits "E-1", "E-2", "E-3" and "E-4", attached.

3) To clarify fence colors, Part D, **Design Guidelines**, Paragraph D-2), **Other Improvements**, Paragraph A), **Fences**, Subparagraph 1, Sub-Subparagraph (d) shall be deleted and replaced in its entirety with the following: