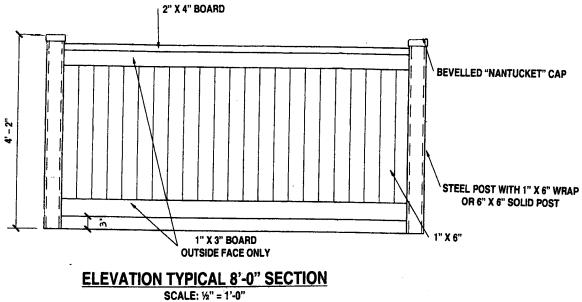

"Fencing shall consist of wood and shall be stained or painted. Four styles of fencing are permitted and are detailed in Exhibits "E-1", "E-2", "E-3" and "E-4", attached.

3) To clarify fence colors, Part D, **Design Guidelines**, Paragraph D-2), **Other Improvements**, Paragraph A), **Fences**, Subparagraph 1, Sub-Subparagraph (d) shall be deleted and replaced in its entirety with the following: