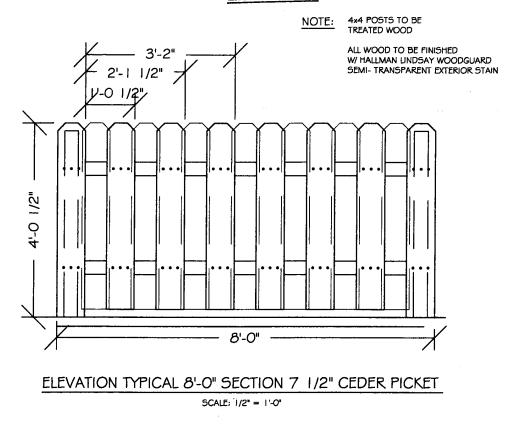

- 1) All capitalized terms as used herein, if not specifically defined herein, shall have the same definition as provided in the Declaration.
- 2) To clarify fence styles, Part D, **Design Guidelines**, Paragraph D-2), **Other Improvements**, Paragraph A), **Fences**, Subparagraph 1), shall be deleted and replaced with the following:

"Fencing shall consist of wood and shall be stained or painted. Four styles of fencing are permitted and are detailed in Exhibits "E-1", "E-2", "E-3" and "E-4", attached.

3) To clarify fence colors, Part D, **Design Guidelines**, Paragraph D-2), **Other Improvements**, Paragraph A), **Fences**, Subparagraph 1, Sub-Subparagraph (d) shall be deleted and replaced in its entirety with the following: