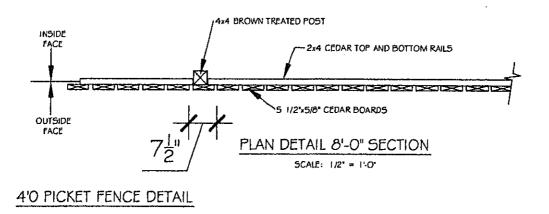

"Fencing shall consist of wood and shall be stained or painted. Four styles of fencing are permitted and are detailed in Exhibits "E-1", "E-2", "E-3" and "E-4", attached.

3) To clarify fence colors, Part D, **Design Guidelines**, Paragraph D-2), **Other Improvements**, Paragraph A), **Fences**, Subparagraph 1, Sub-Subparagraph (d) shall be deleted and replaced in its entirety with the following:

"Fencing colors shall be approved by the ACC. Fencing color is recommended to match the lighter of the home's trim or siding color.

Sub-subparagraphs (a) through (c) of Subparagraph 1 shall remain unchanged.