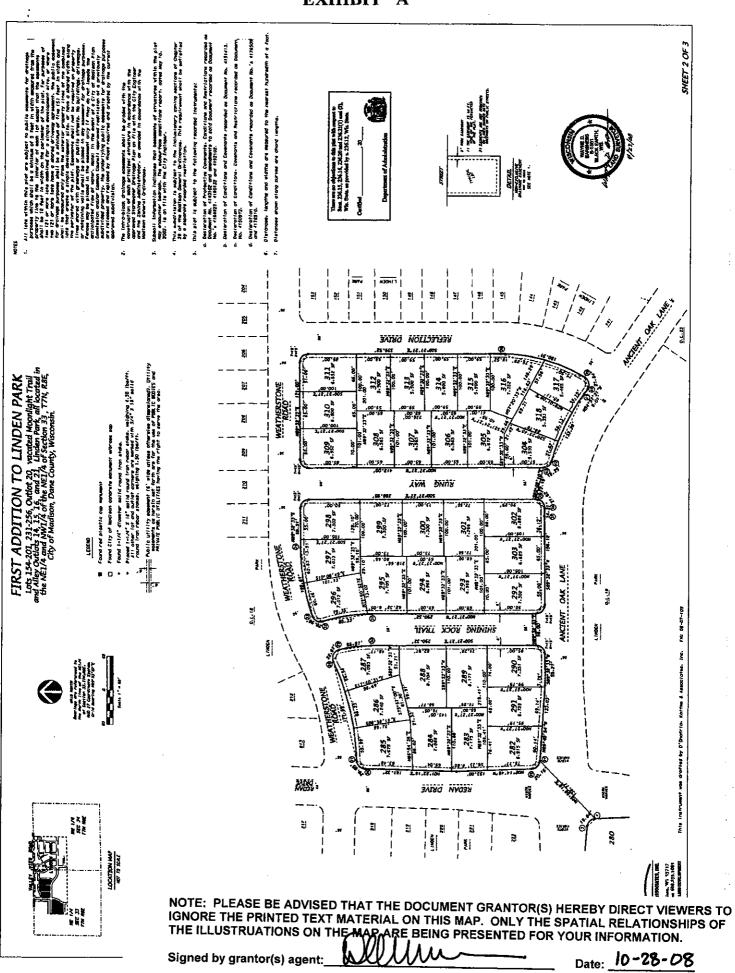

## FIRST ADDITION TO LINDEN PARK

OUT OF 0708-331-1001-1,1002-9,1003-7,1004-5,1005-3,1006-1,1007-9,1008-7,1009-5,1010-2,1101-9,1102-7,1103-5,1104-3,1105-1,1106-9,1107-7,1108-5,1201-7,1202-5,1203-3,1204-1,1205-9,1206-7,1207-5,1208-3,1301-5,1302-3,1303-1,1304-9,1305-7,1306-5,1307-3,1308-1,1401-3,1402-1,1403-9,1404-7,1405-5,1501-1,1502-9,1503-7,1504-5,1505-3,1506-1,1507-9,1508-7,1509-5,1901-3,1902-1,1903-9,1904-7,1905-5,1906-3,1907-1,1908-9,1909-7,2001-0,2002-8,2003-6,2004-4,2005-2,2101-8,2102-6,2103-4,2104-2,2105-0,2106-8,2107-6,2108-4,2109-2,2110-9,2111-7,2112-5 & 2113-3